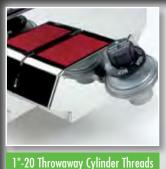

## TWO MODELS AVAILABLE:

GREASE TRAY
EASY CLEANING

with Regulator

Dimensions: 19.75" x 11.25" x 11"

Cooking Surface Area: 125 Square Inches

Designed for high pressure propane disposable or larger refillable tanks