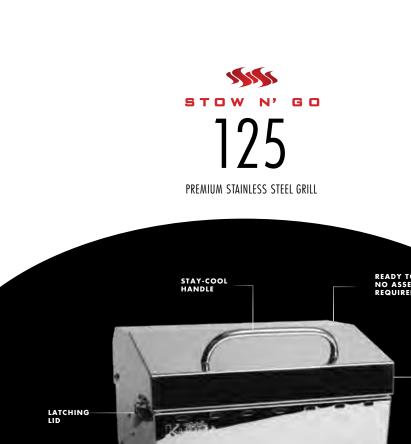

## The Kuuma Stow N' Go 125 Grill

is a compact grill that offers premium-quality construction and convenient portability. Its compact size is perfect for when space is at a premium. Stow N' Go grills can be easily transported and can also be mounted to any Kuuma rail-, rod- or pedestal mount.

## TWO MODELS AVAILABLE:

GREASE TRAY
EASY CLEANING

with Regulator

Dimensions: 19.75" x 11.25" x 11"

Cooking Surface Area: 125 Square Inches

Designed for high pressure propane disposable or larger refillable tanks