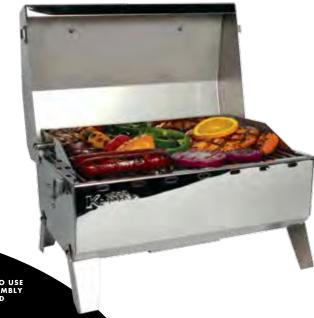

## The Kuuma Stow N' Go 125 Grill

is a compact grill that offers premium-quality construction and convenient portability. Its compact size is perfect for when space is at a premium. Stow N' Go grills can be easily transported and can also be mounted to any Kuuma rail-, rod- or pedestal mount.

## TWO MODELS AVAILABLE:

GREASE TRAY
EASY CLEANING

with Regulator

Dimensions: 19.75" x 11.25" x 11"

Cooking Surface Area: 125 Square Inches

Designed for high pressure propane disposable or larger refillable tanks