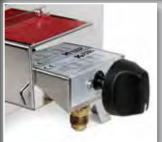

## % inch Male Flare Connection

Designed for use with regulated on-board low-pressure propane systems

## Stow N' Go 125 Gas with Low Pressure Connection

Part Number: 58141

Dimensions: 20" x 11.25" x 11"

Cooking Surface Area: 125 Square Inches